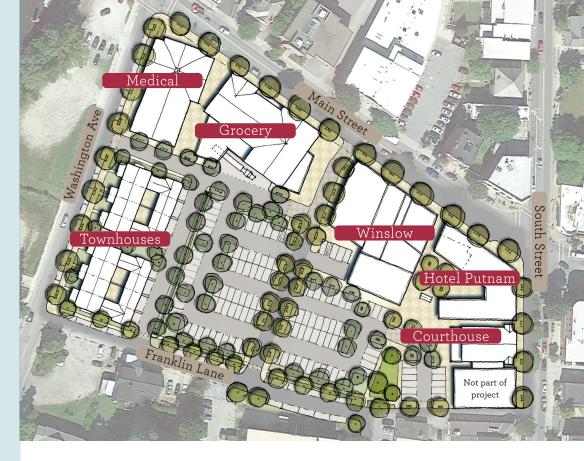

# At a Glance **Existing Buildings**

#### Courthouse Building

- 9,520 SF
- Uses: Retail, Office

#### Hotel Putnam Building

- 29,840 SF
- Uses: Retail. Office, Residential

#### Winslow Building

- 27,220 SF
- Uses: Retail, Office, Residential

Occupancy for historic buildings expected January 2019.

# **New Buildings**

#### **Grocery Building**

- 46,130 SF
- Uses: Retail, Residential

### **Medical Building**

- 47,590 SF
- Uses: Office, Services, Residential

Occupancy for new buildings expected January 2020.