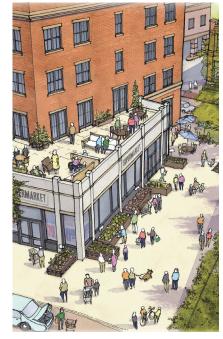

# **New Buildings**

#### **Grocery Building**

- 46,130 SF
- Uses: Retail, Residential