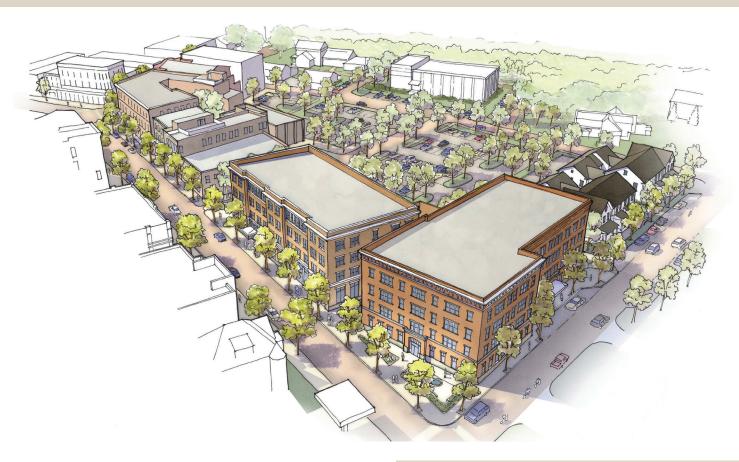

# A Great Downtown

Revitalizing the Putnam Block will create a vibrant, mixed-use downtown space with offices, in-town living, restaurants, and retail. It will work with the historic downtown buildings to realize great public spaces where you can find many of your daily needs within a short walk. The project is designed to create a sense of community and to promote personal wellness.

# At a Glance **Existing Buildings**

# **New Buildings**